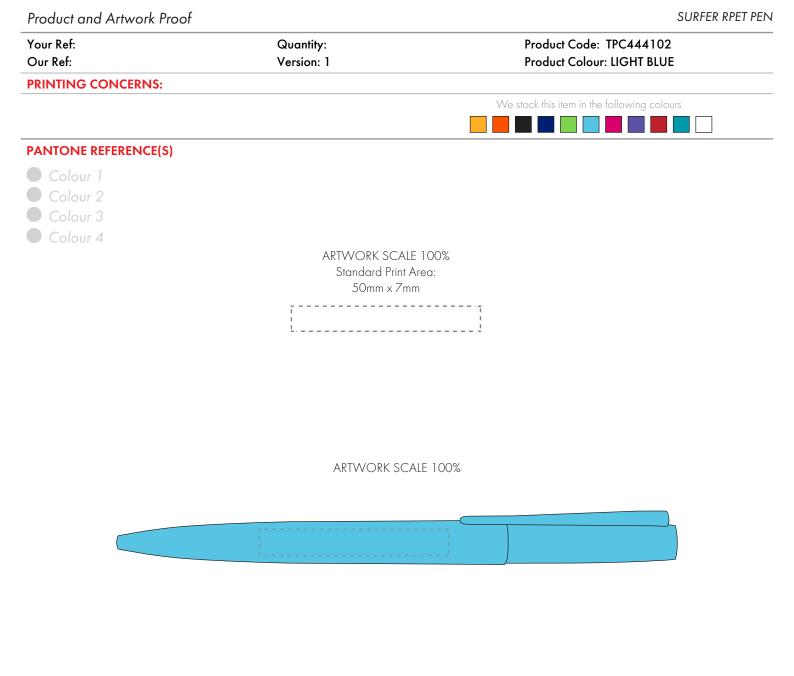

Product Image for visualisation - colours may vary

The dashed line is to demonstrate print area and will not appear on your printed item